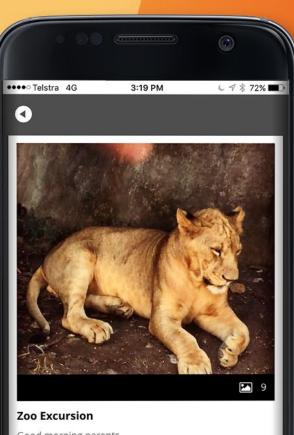

Set your notification preferences

•

Good morning parents.

Yesterday's excursion to the zoo was a great success!!

The students' were able to see a wide range of animals and learned about each animal's **eating habits**, **behaviours** and **habitats**.